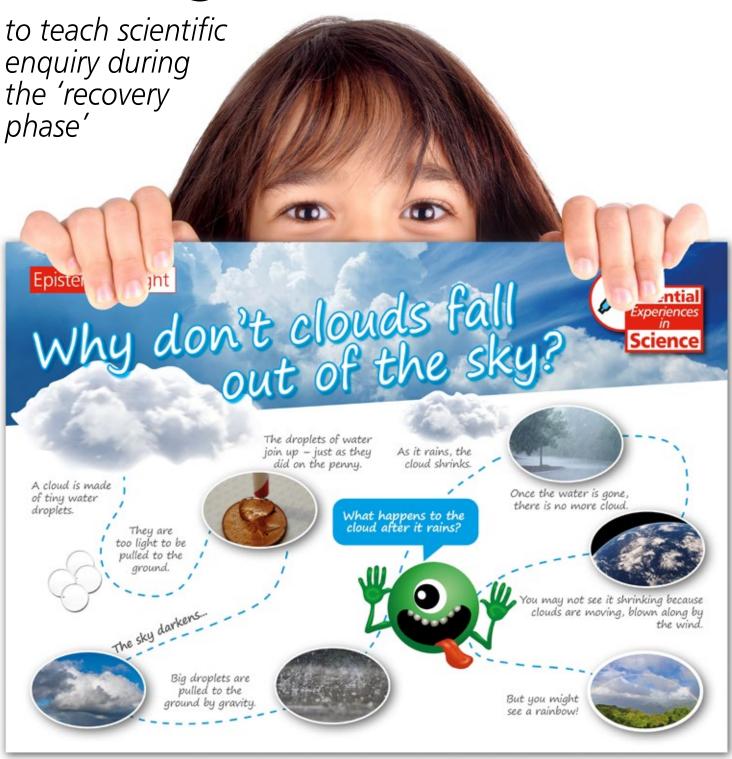

## Epistemic Insight

Essential Experiences in Science

Hands-on science to 'make the impossible possible' and it's *FREE* 

Some cards focus on a science concept and others bridge curriculum areas to create 'cross-disciplinary enquiries' and real world problem solving.